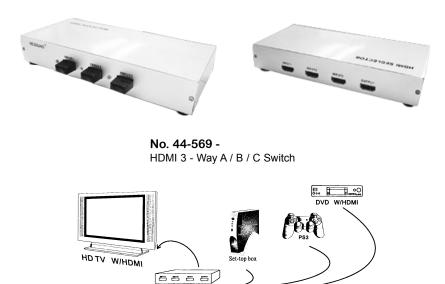

## Economy HDMI<sup>™</sup> A / B / C Switch

Philmore 3 - Way HDMI selector is a low cost solution for Home Theater integration. Select between three Home Theater multimedia devices such as DVD players, PS3, Projector, Set -Top box etc. to one HDMI display.

### Specifications:

Input: 3 x A / V sources w / HDMI socket Output: 1 x Display device w / HDMI socket Switching of multiple HDMI sources: Manual push button switches, metal enclosure. Maintains highest HDMI single link video resolution. Supports DDWG standard for HDMI compliant monitors. Low cost solution for Home Theater intergration. Plug and play.