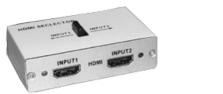

## Economy HDMI<sup>™</sup> A / B Switch

Philmore 2 - way HDMI selector is a low cost solution for Home Theater integration. Select between two Home Theater multimedia devices such as DVD players, PS3 etc. to one HDMI display.

No. 44-559 -HDMI 2 - Way A /B Switch

#### **Specifications:**

Input: 2 x A / V sources w / HDMI socket Output: 1 x Display device w / HDMI socket Switching of multiple HDMI sources: Manual slide switch, metal enclosure. Maintains highest HDMI single link video resolution. Supports DDWG standard for HDMI compliant monitors. Low cost solution for Home Theater intergration. Plug and play.