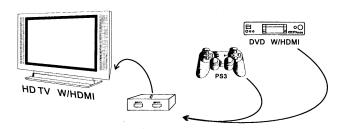

## Economy HDMI<sup>™</sup> A / B Switch

Philmore 2 - way HDMI selector is a low cost solution for Home Theater integration. Select between two Home Theater multimedia devices such as DVD players, PS3 etc. to one HDMI display.

No. 44-559 -HDMI 2 - Way A /B Switch

#### **Specifications:**

Input: 2 x A / V sources w / HDMI socket Output: 1 x Display device w / HDMI socket Switching of multiple HDMI sources: Manual slide switch, metal enclosure. Maintains highest HDMI single link video resolution. Supports DDWG standard for HDMI compliant monitors. Low cost solution for Home Theater intergration. Plug and play.